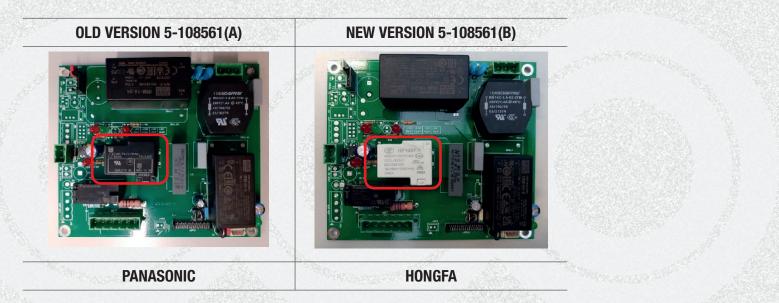

## SUBJECT: Change of motor relay on PEAL 401 power supply board code 5-108561(B)

Dear Sirs,

In the ongoing process of product improvement, we inform your that, as of May 2023, we have made a change to the PEAL 401 power supply board, spare part code 5-108561(B), present in the Teco 680, Teco 680 plus, Teco 680 plus Touchscreen (with manual or automatic clamping) wheel balancer models.

The change consists in the replacement of the electromechanical **RL2** relay with one of a different brand, model and colour, so as to avoid reported cases of failure to start the spin motor, resulting in the display of error message E30.